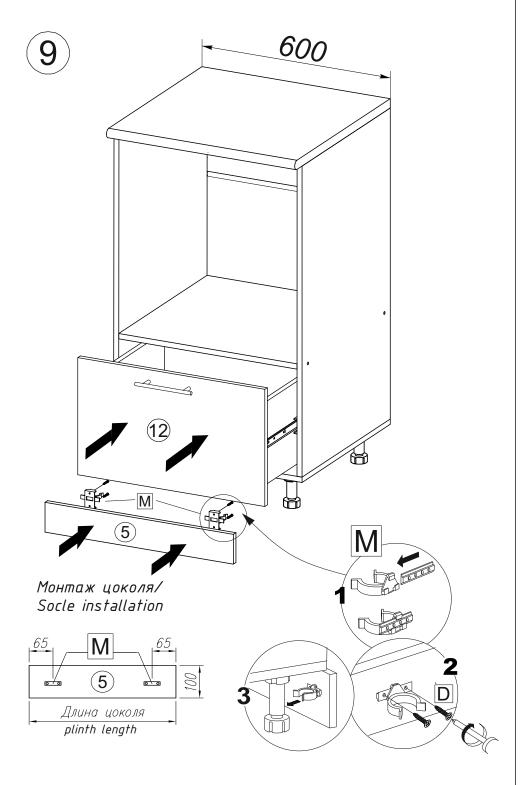

## 1x

| Деталь                                                     | CH 600M<br>TN 600M |                    |                      |
|------------------------------------------------------------|--------------------|--------------------|----------------------|
| Detail                                                     | Размер<br>Size     | Кол-во<br>Quantity | Материал<br>Material |
| 1 Боковина левая / Sidewall left                           | 940x554            | 1                  | ЛДСП<br>LCB          |
| 2 Боковина правая / Sidewall right                         | 940x554            | 1                  | ЛДСП<br>LCB          |
| ③ Полка горизонтальная/<br>Horizontal shelf                | 568x554            | 1                  | лдсп<br>LCB          |
| (4) Дно / Bottom                                           | 600x554            | 1                  | ЛДСП<br>LCB          |
| 5 Цоколь / Socle                                           | 600x100            | 1                  | ЛДСП<br>LCB          |
| 6 Бок ящика / Side of the drawer                           | 460x250            | 2                  | ЛДСП<br>LCB          |
| Задняя(передняя) стенка ящика/<br>Back (front) drawer wall | 511x250            | 2                  | ЛДСП<br>LCB          |
| 8 Планка / Plank                                           | 460x60             | 1                  | ЛДСП<br>LCB          |
| 9 Дно ящика / Drawer bottom                                | 540x460            | 1                  | ЛДВП<br>LFB          |
| 10 Задняя стенка / Back wall                               | 348x595            | 1                  | ЛДВП<br>LFB          |
| (11) Задняя стенка / Back wall                             | 310x595            | 2                  | лдвп<br>LFB          |
| 12 Фасад / Facade                                          | 356x596            | 1                  | ЛМДФ<br>LFDF         |
| (13) Столешница/Countertop                                 | 600x600            | 1                  |                      |