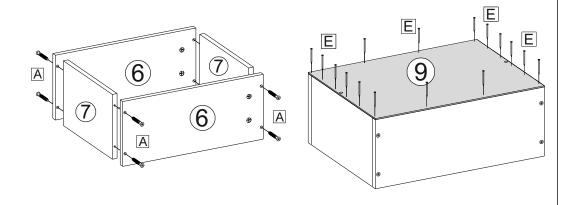

## 1x

| Деталь                                                     | CH 600M<br>TN 600M |                    |                      |
|------------------------------------------------------------|--------------------|--------------------|----------------------|
| Detail                                                     | Размер<br>Size     | Кол-во<br>Quantity | Материал<br>Material |
| 1 Боковина левая / Sidewall left                           | 940x554            | 1                  | ЛДСП<br>LCB          |
| 2 Боковина правая / Sidewall right                         | 940x554            | 1                  | ЛДСП<br>LCB          |
| ③ Полка горизонтальная/<br>Horizontal shelf                | 568x554            | 1                  | лдсп<br>LCB          |
| (4) Дно / Bottom                                           | 600x554            | 1                  | ЛДСП<br>LCB          |
| 5 Цоколь / Socle                                           | 600x100            | 1                  | ЛДСП<br>LCB          |
| 6 Бок ящика / Side of the drawer                           | 460x250            | 2                  | ЛДСП<br>LCB          |
| Задняя(передняя) стенка ящика/<br>Back (front) drawer wall | 511x250            | 2                  | ЛДСП<br>LCB          |
| 8 Планка / Plank                                           | 460x60             | 1                  | ЛДСП<br>LCB          |
| 9 Дно ящика / Drawer bottom                                | 540x460            | 1                  | ЛДВП<br>LFB          |
| 10 Задняя стенка / Back wall                               | 348x595            | 1                  | ЛДВП<br>LFB          |
| (11) Задняя стенка / Back wall                             | 310x595            | 2                  | лдвп<br>LFB          |
| 12 Фасад / Facade                                          | 356x596            | 1                  | ЛМДФ<br>LFDF         |
| (13) Столешница/Countertop                                 | 600x600            | 1                  |                      |