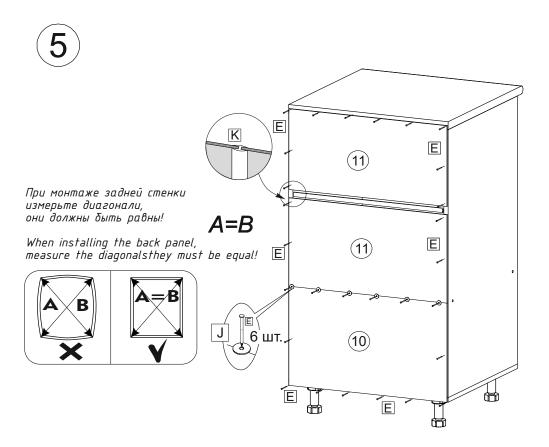

После сборки корпуса, прежде чем закрепить задние стенки из ЛДВП необходимо измерить диагонали короба и, в случае расхождения, следует их выровнять, для того, чтобы в дальнейшем не нарушить геометрию готового изделия.