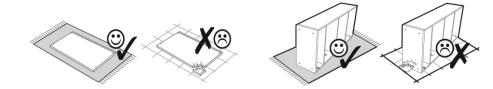

После сборки корпуса, прежде чем закрепить задние стенки из ЛДВП необходимо измерить диагонали короба и, в случае расхождения, следует их выровнять, для того, чтобы в дальнейшем не нарушить геометрию готового изделия.

After assembling the housing, before fixing the rear walls of the HDL, it is necessary to measure the diagonals of the box and, in case of a discrepancy, they should be aligned so as not to disturb the geometry of the finished product in the future.