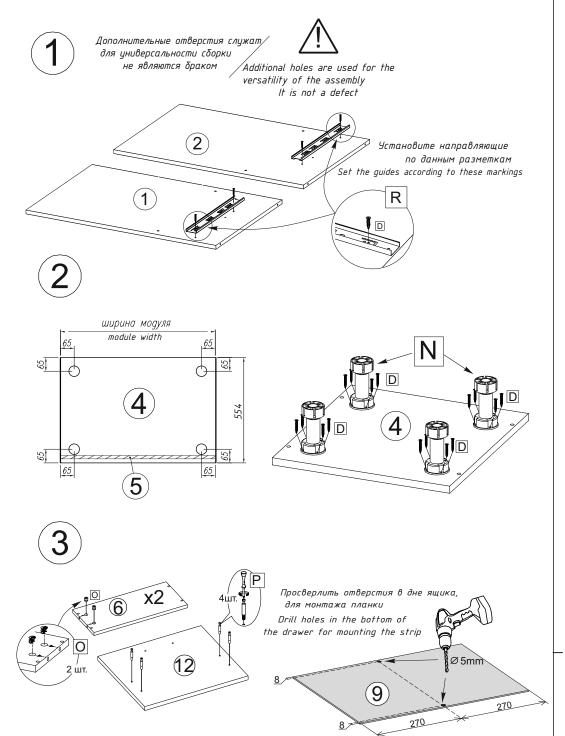

## Marking label

Universal kitchen housing TN 600M
The product complies with GOST (state standard) 16371-2014 "Furniture. General specifications"
Service life: 5 years
Warranty period: 24 months

Перед сборкой внимательно ознакомьтесь с данной инструкцией, проверьте комплектность деталей и фурнитуры. При обнаружении детали с очевидным браком, вам необходимо сфотографировать ее в упаковке до установки на изделие. В случае отсутствия комплектующей, ее необходимо указать на схеме сборки. Кроме того просим вас не выбрасывать картонную упаковку изделия с этикеткой до окончания сборки, так как для удовлетворения вашей претензии изготовителю понадобиться фото упаковки и данные с этикетки (номер партии изделия, дата упаковки и прочее). При невыполнении вышеуказанных требований производитель вправе отказать вам в удовлетворении претензии.

Для сборки элементов желательно воспользоваться помощью квалифицированных специалистов.

Работы проводите на жесткой ровной поверхности. Во избежание появления царапин, укройте ее мягким подстилочным материалом, в качестве которого можно использовать упаковку. Для работы вам понадобится евроключ (имеется в комплекте), крестовая отвертка, шуруповерт или дрель, молоток, сверло по дереву диаметром 5мм.

После сборки корпуса, прежде чем закрепить задние стенки из ЛДВП необходимо измерить диагонали короба и, в случае расхождения, следует их выровнять, для того, чтобы в дальнейшем не нарушить геометрию готового изделия.