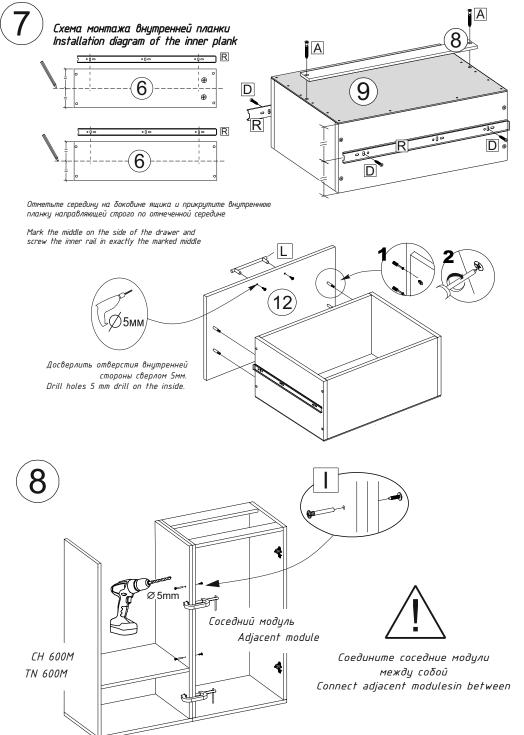

После сборки корпуса, прежде чем закрепить задние стенки из ЛДВП необходимо измерить диагонали короба и, в случае расхождения, следует их выровнять, для того, чтобы в дальнейшем не нарушить геометрию готового изделия.

After assembling the housing, before fixing the rear walls of the HDL, it is necessary to measure the diagonals of the box and, in case of a discrepancy, they should be aligned so as not to disturb the geometry of the finished product in the future.