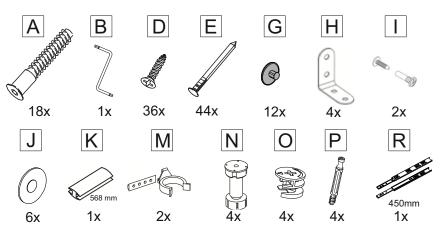

## 1x

| Деталь                                                     | CH 600M<br>TN 600M |                    |                      |
|------------------------------------------------------------|--------------------|--------------------|----------------------|
| Detail                                                     | Размер<br>Size     | Кол-во<br>Quantity | Материал<br>Material |
| 1 Боковина левая / Sidewall left                           | 940x554            | 1                  | ЛДСП<br>LCB          |
| 2 Боковина правая / Sidewall right                         | 940x554            | 1                  | ЛДСП<br>LCB          |
| ③ Полка горизонтальная/<br>Horizontal shelf                | 568x554            | 1                  | лдсп<br>LCB          |
| (4) Дно / Bottom                                           | 600x554            | 1                  | ЛДСП<br>LCB          |
| 5 Цоколь / Socle                                           | 600x100            | 1                  | ЛДСП<br>LCB          |
| 6 Бок ящика / Side of the drawer                           | 460x250            | 2                  | ЛДСП<br>LCB          |
| Задняя(передняя) стенка ящика/<br>Back (front) drawer wall | 511x250            | 2                  | ЛДСП<br>LCB          |
| 8 Планка / Plank                                           | 460x60             | 1                  | ЛДСП<br>LCB          |
| 9 Дно ящика / Drawer bottom                                | 540x460            | 1                  | ЛДВП<br>LFB          |
| 10 Задняя стенка / Back wall                               | 348x595            | 1                  | ЛДВП<br>LFB          |
| (11) Задняя стенка / Back wall                             | 310x595            | 2                  | лдвп<br>LFB          |
| 12 Фасад / Facade                                          | 356x596            | 1                  | ЛМДФ<br>LFDF         |
| (13) Столешница/Countertop                                 | 600x600            | 1                  |                      |