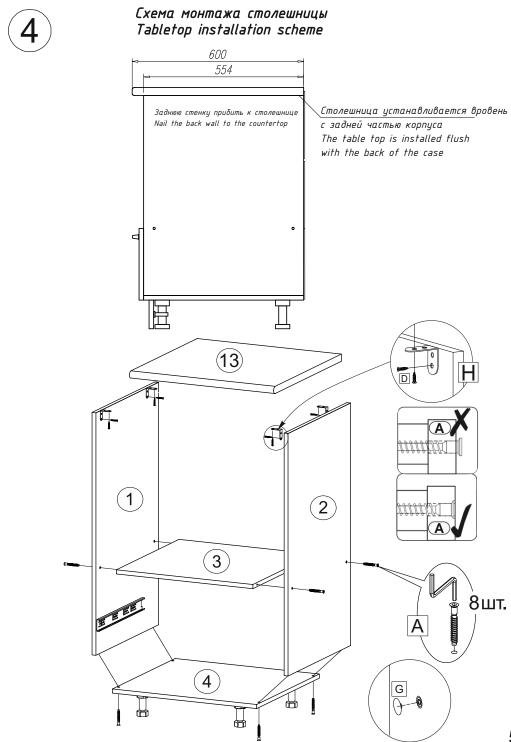

## 1x

| Деталь                                                     | CH 600M<br>TN 600M |                    |                      |
|------------------------------------------------------------|--------------------|--------------------|----------------------|
| Detail                                                     | Размер<br>Size     | Кол-во<br>Quantity | Материал<br>Material |
| 1 Боковина левая / Sidewall left                           | 940x554            | 1                  | ЛДСП<br>LCB          |
| 2 Боковина правая / Sidewall right                         | 940x554            | 1                  | ЛДСП<br>LCB          |
| ③ Полка горизонтальная/<br>Horizontal shelf                | 568x554            | 1                  | лдсп<br>LCB          |
| (4) Дно / Bottom                                           | 600x554            | 1                  | ЛДСП<br>LCB          |
| 5 Цоколь / Socle                                           | 600x100            | 1                  | ЛДСП<br>LCB          |
| 6 Бок ящика / Side of the drawer                           | 460x250            | 2                  | ЛДСП<br>LCB          |
| Задняя(передняя) стенка ящика/<br>Back (front) drawer wall | 511x250            | 2                  | ЛДСП<br>LCB          |
| 8 Планка / Plank                                           | 460x60             | 1                  | ЛДСП<br>LCB          |
| 9 Дно ящика / Drawer bottom                                | 540x460            | 1                  | ЛДВП<br>LFB          |
| 10 Задняя стенка / Back wall                               | 348x595            | 1                  | ЛДВП<br>LFB          |
| (11) Задняя стенка / Back wall                             | 310x595            | 2                  | лдвп<br>LFB          |
| 12 Фасад / Facade                                          | 356x596            | 1                  | ЛМДФ<br>LFDF         |
| (13) Столешница/Countertop                                 | 600x600            | 1                  |                      |