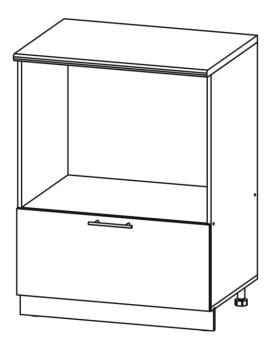

# Корпус кухни универсальный

## Universal kitchen housing

Кухонный модуль Стол с нишей СН 600М Размеры с фасадом (В×Ш×Г) 1056x600x574

> Kitchen module Niche table TN 600M

Dimensions with facade (H×W×D) 1056x600x574

\* Ручка входит в упаковку фасада и зависит от модели кухни